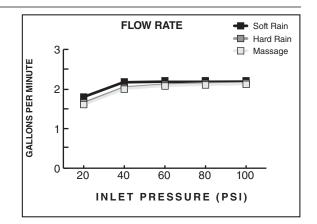

## **GENERAL DESCRIPTION:**

Complete shower system kit includes: a wall supply with 1/2" NPT female inlet, 1/2" NPSM male outlet; a 59" (1500mm) shower hose; a Rain multifunctional hand shower; and a 25" Standard Slide Bar. Hand shower adjusts from a conventional spray to a gentle aerated flow. Spray pattern can be changed with the flick of the thumb. 2.5 gpm/9.5L/min. flow restrictor. Adjustable shower holder can be set at any height or position along the bar and angle up to 45°. Kit includes double check valves to prevent cross flow of hot and cold water.