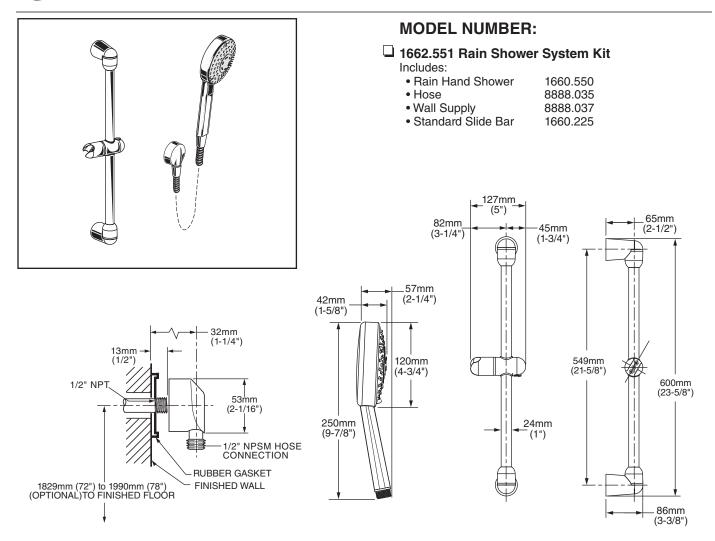

## SHOWER SYSTEMS RAIN SHOWER SYSTEM KIT

## **GENERAL DESCRIPTION:**

Complete shower system kit includes: a wall supply with 1/2" NPT female inlet, 1/2" NPSM male outlet; a 59" (1500mm) shower hose; a Rain multifunctional hand shower; and a 25" Standard Slide Bar. Hand shower adjusts from a conventional spray to a gentle aerated flow. Spray pattern can be changed with the flick of the thumb. 2.5 gpm/9.5L/min. flow restrictor. Adjustable shower holder can be set at any height or position along the bar and angle up to 45°. Kit includes double check valves to prevent cross flow of hot and cold water.

### SUGGESTED SPECIFICATION:

Shower system shall feature a wall supply with 1/2" NPT female inlets, 1/2" NPSM male outlet, 59" hose, hand shower and a 25" Standard Slide Bar. Hand shower shall be ergonomically designed for a positive grip even when wet. Kit shall include double check valves to prevent cross flow of hot and cold water. Fitting shall be American Standard Model # 1662.551.\_\_\_\_\_.

# SHOWER SYSTEMS RAIN SHOWER SYSTEM KIT

|                   | Description                                                                                | Finish Options     |                        |
|-------------------|--------------------------------------------------------------------------------------------|--------------------|------------------------|
| Product<br>Number |                                                                                            | Polished<br>Chrome | PVD<br>Satin<br>Nickel |
|                   |                                                                                            | 002                | 295                    |
| 1662.551          | Rain Shower System Kit. Contains Rain hand shower, hose, wall supply and deluxe slide bar. |                    |                        |